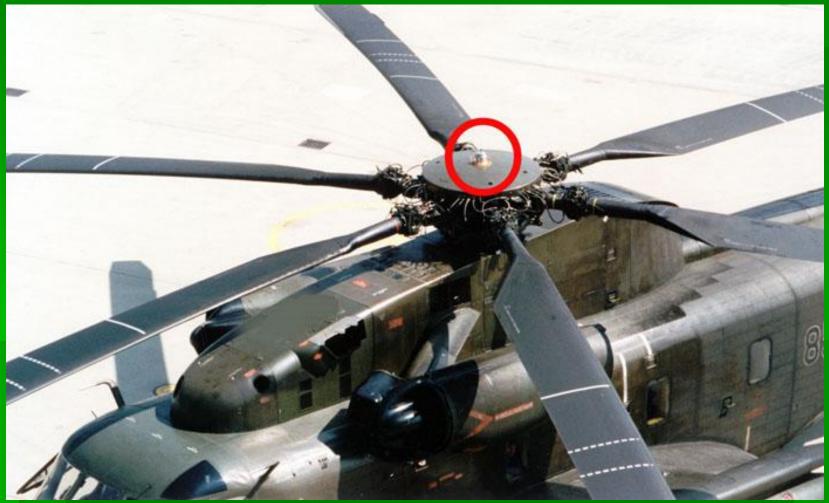

#### **Measurements on rotors**

Force and vibration from helicopter blades

#### **Measurements on rotors**

CTP32-Rotate with inductive powering

Force and vibration from helicopter blades at test rig