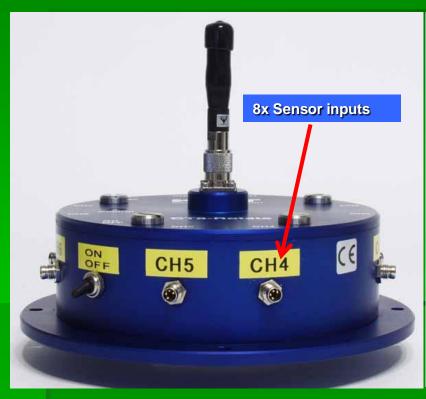

#### **Measurements on rotors**





#### **Measurements on rotors**





**CT8-Rotate** 

CT16- Rotate

Temperature measurements of brake discs Vibration measurements of rotors Force and strain measurement of rotors



#### **Measurements on rotors**





#### **Measurements on rotors**





**CT8-Rotate Encoder** 



#### **Measurements on rotors**





#### **Measurements on rotors**





CT16-Rotate Encoder



#### **Measurements on rotors**





#### **Measurements on rotors**





#### **Measurements on rotors**



Force and vibration from helicopter blades



#### **Measurements on rotors**





#### **Measurements on rotors**



CTP32-Rotate with inductive powering

Force and vibration from helicopter blades at test rig



#### Measurements on rotating airplane-wheels







#### **References:**

- Bell Helicopter Textron Ltd. Canada
- Bell Helicopter Textron Inc. USA
- NRC Aerospace Canada
- Embraer Brazil
- Golden Phoenixes Ltd. U.A.E Dubai Maintenance and Repayment of Helicopters
- WTD- German military testing institute
- ONERA France Eurocopter



# Thank you fo