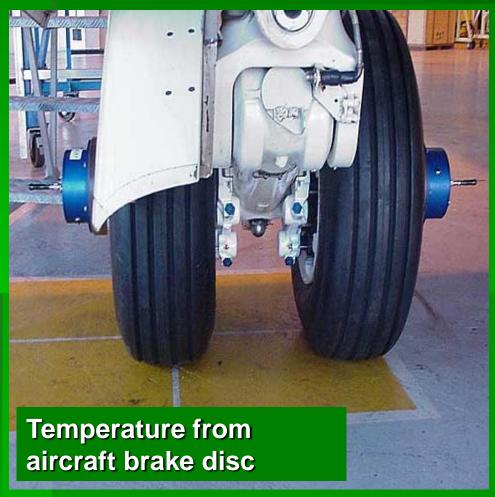

#### **Measurements on rotors**

**CT8-Rotate** 

CT16- Rotate

Temperature measurements of brake discs Vibration measurements of rotors Force and strain measurement of rotors

#### Measurements on rotating airplane-wheels