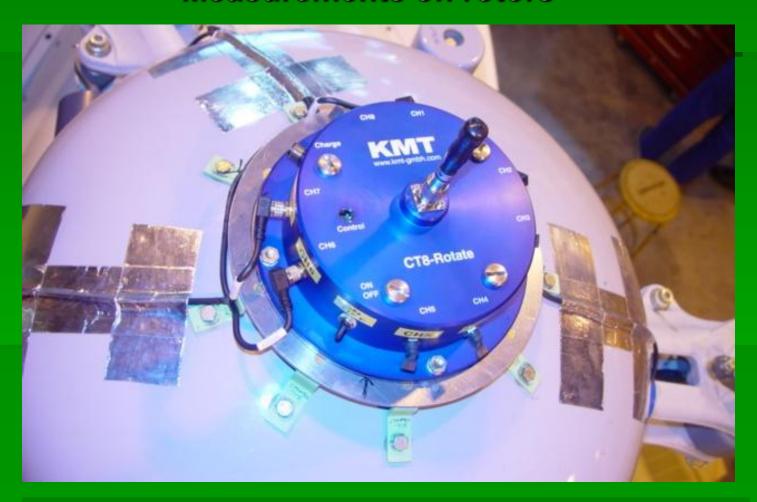

#### **Measurements on rotors**

**CT8-Rotate** 

CT16- Rotate

Temperature measurements of brake discs Vibration measurements of rotors Force and strain measurement of rotors

#### **Measurements on rotors**

**CT8-Rotate Encoder** 