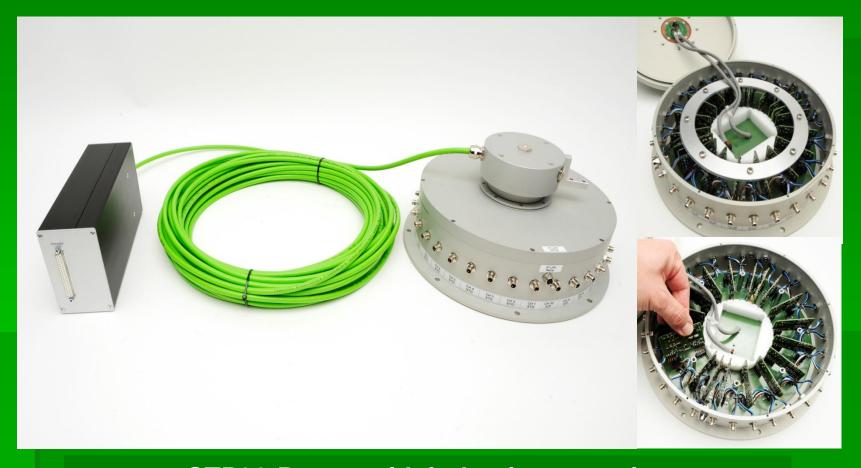

#### **Measurements on rotors**

**CT8-Rotate Encoder** 

#### **Measurements on rotors**

CT16-Rotate Encoder