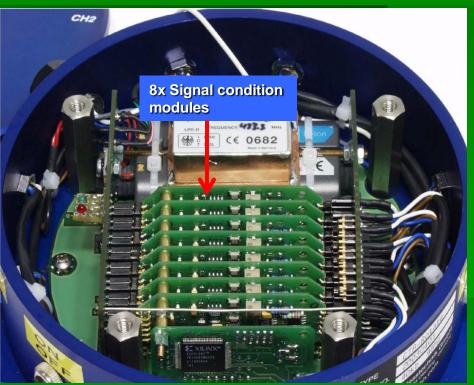

#### **Measurements on rotors**





#### **Measurements on rotors**





**CT8-Rotate** 

CT16- Rotate

Temperature measurements of brake discs Vibration measurements of rotors Force and strain measurement of rotors



#### **Measurements on rotors**





#### **Measurements on rotors**





**CT8-Rotate Encoder** 



#### **Measurements on rotors**





#### **Measurements on rotors**





CT16-Rotate Encoder



#### **Measurements on rotors**





#### **Measurements on rotors**





#### **Measurements on rotors**



Force and vibration from helicopter blades



#### **Measurements on rotors**





#### **Measurements on rotors**



CTP32-Rotate with inductive powering

Force and vibration from helicopter blades at test rig



#### Measurements on rotating airplane-wheels







#### **References:**

- Bell Helicopter Textron Ltd. Canada
- Bell Helicopter Textron Inc. USA
- NRC Aerospace Canada
- Embraer Brazil
- Golden Phoenixes Ltd. U.A.E Dubai Maintenance and Repayment of Helicopters
- WTD- German military testing institute
- ONERA France Eurocopter



# Thank you for