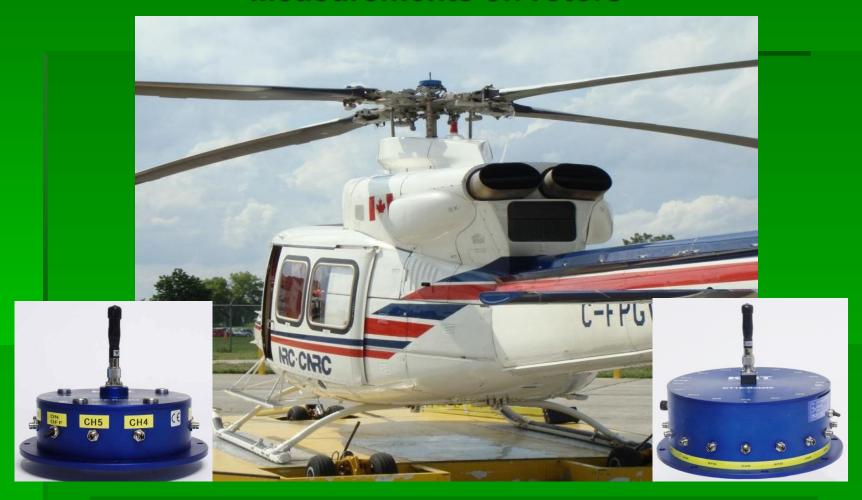

#### **Measurements on rotors**

Force and vibration from helicopter blades

#### **Measurements on rotors**