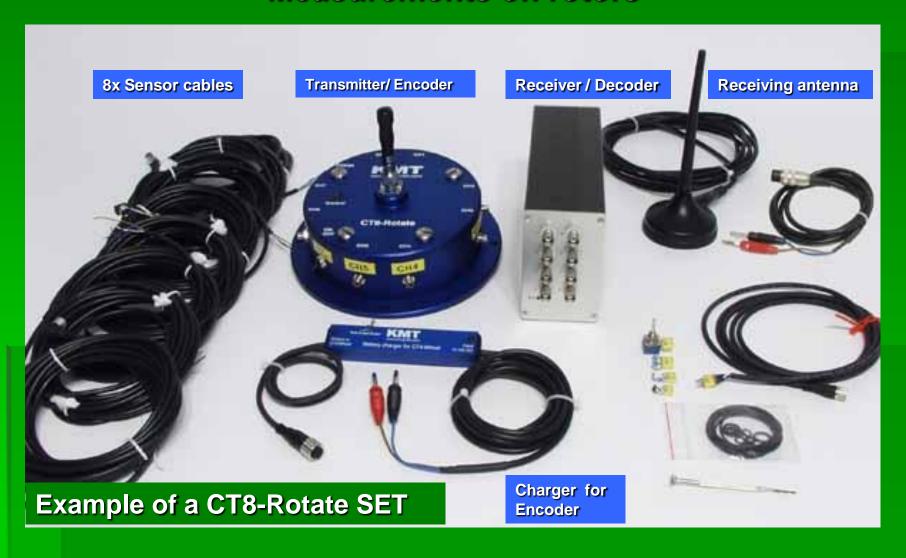

#### **Measurements on rotors**

**CT8-Rotate** 

CT16- Rotate

Temperature measurements of brake discs Vibration measurements of rotors Force and strain measurement of rotors