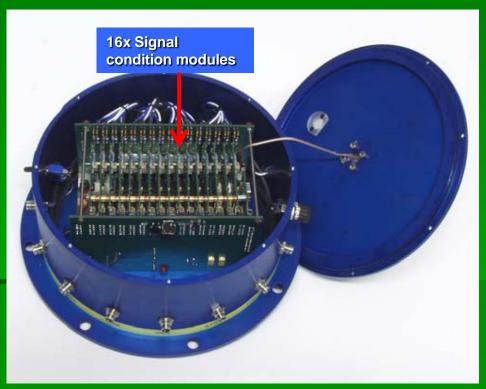

#### **Measurements on rotors**

**CT8-Rotate** 

CT16- Rotate

Temperature measurements of brake discs Vibration measurements of rotors Force and strain measurement of rotors

#### **Measurements on rotors**

**CT8-Rotate Encoder** 