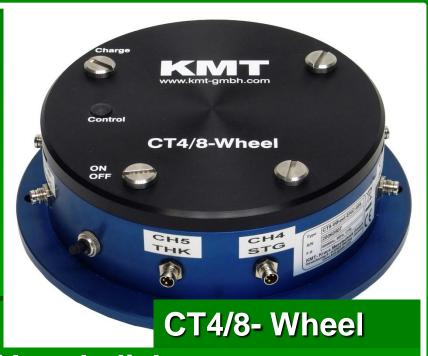

#### Measurements on rotating wheels





Temperature measurements of break disks
Temperature measurements of tires
Vibration measurements of wheels
Force and strain measurement of wheels















#### **Measurements on Rotating Wheels**



Vibration test from racing car wheel at high speed of 300km/h (Porsche)



#### **Measurements on Rotating Wheels**



Vibration test from racing car wheel



#### **Measurements on Rotating Wheels**



Vibration test with new diversity telemetry (two receiving antennas)



#### Measurements on big electric motor



Temperature & force measurement inside of electric motor (railway)







#### **Some CT-Wheel references**

| Audi                               | Audi                  | DaimlerChrysler       | DaimlerChrysler  | MICHELIN<br>Will bridges 510 weller | MICHELIN