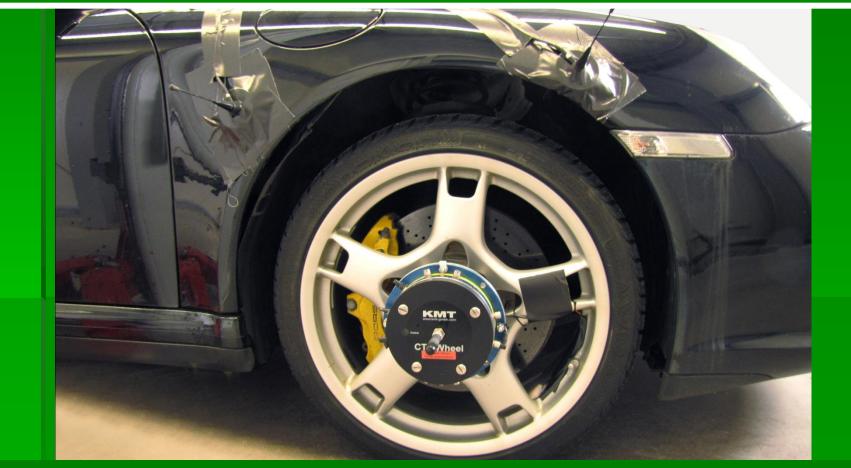

#### Measurements on rotating wheels

Temperature measurements of break disks
Temperature measurements of tires
Vibration measurements of wheels
Force and strain measurement of wheels