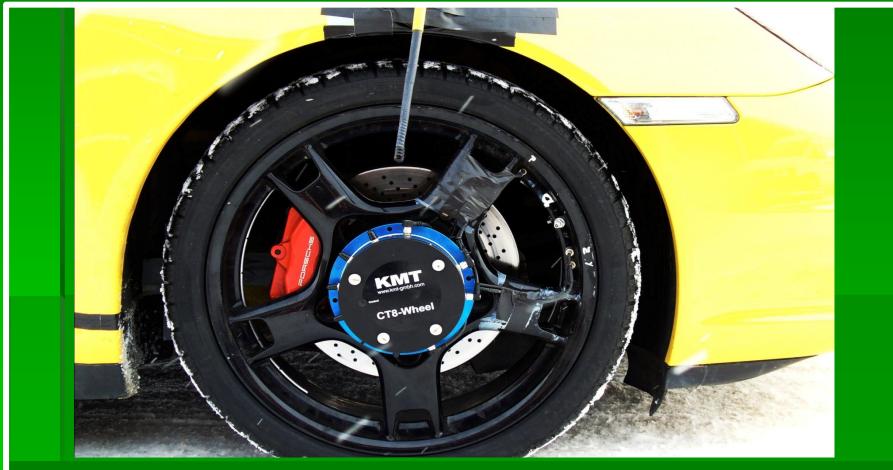

#### Measurements on rotating wheels

Temperature measurements of break disks
Temperature measurements of tires
Vibration measurements of wheels
Force and strain measurement of wheels