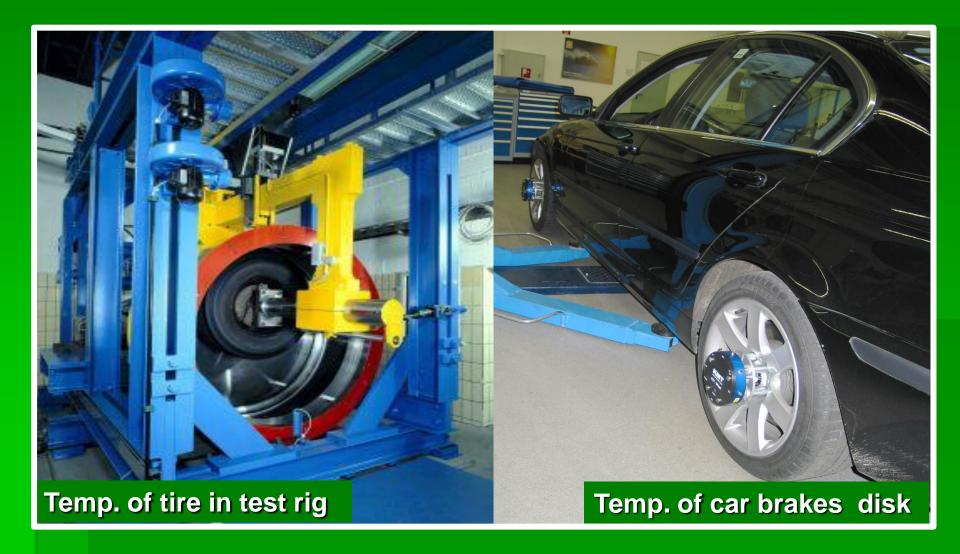

#### Measurements on rotating wheels

Temperature measurements of break disks
Temperature measurements of tires
Vibration measurements of wheels
Force and strain measurement of wheels