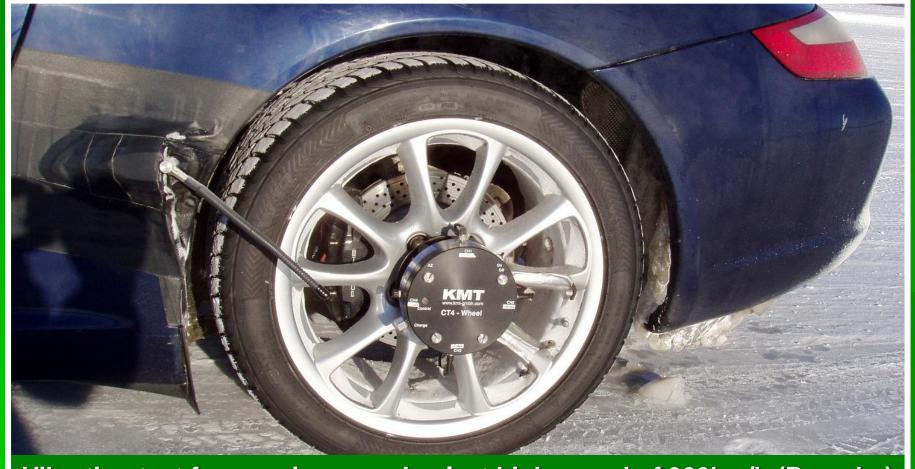

#### **Measurements on Rotating Wheels**

Vibration test from racing car wheel at high speed of 300km/h (Porsche)