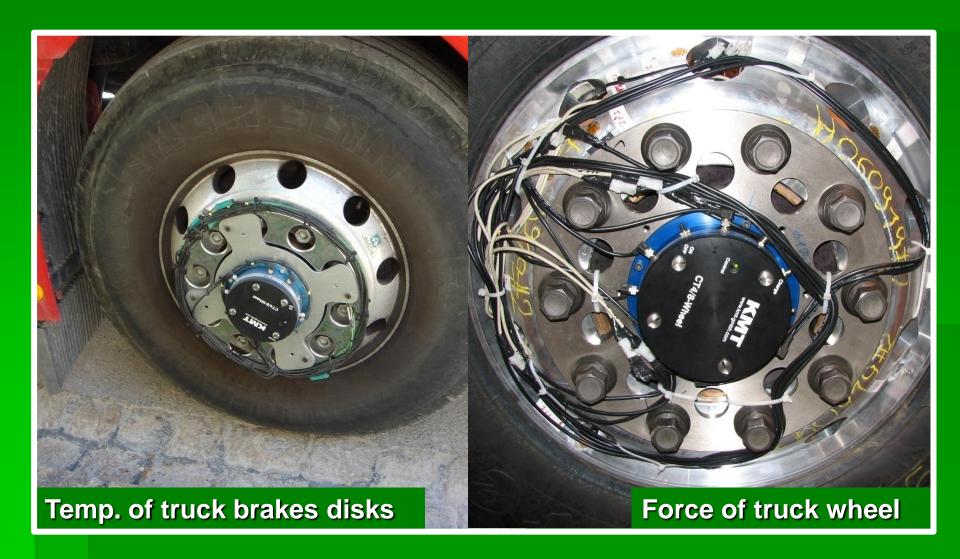

#### Measurements on rotating wheels

Temperature measurements of break disks
Temperature measurements of tires
Vibration measurements of wheels
Force and strain measurement of wheels