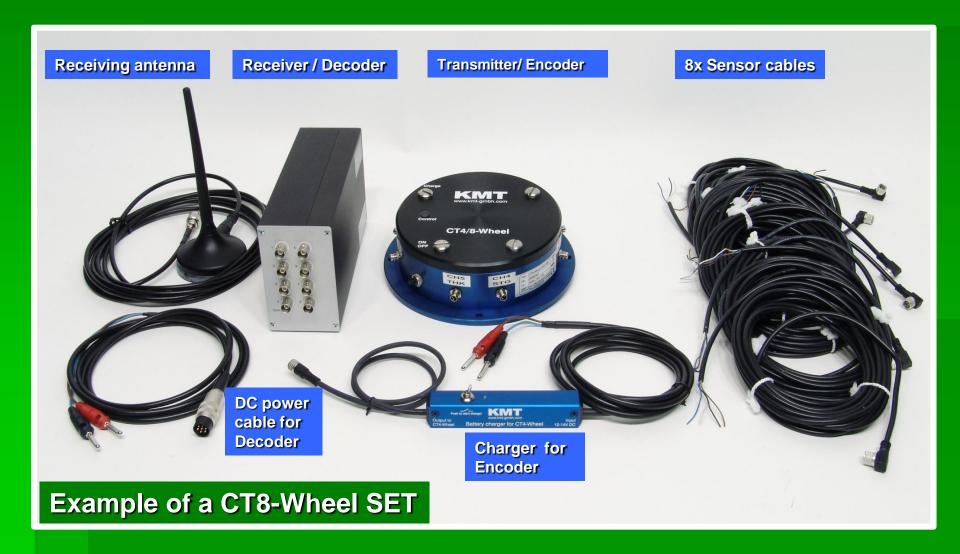

#### Measurements on rotating wheels





Temperature measurements of break disks
Temperature measurements of tires
Vibration measurements of wheels
Force and strain measurement of wheels















#### **Measurements on Rotating Wheels**



Vibration test from racing car wheel at high speed of 300km/h (Porsche)



#### **Measurements on Rotating Wheels**



Vibration test from racing car wheel



#### **Measurements on Rotating Wheels**



Vibration test with new diversity telemetry (two receiving antennas)



#### Measurements on big electric motor



Temperature & force measurement inside of electric motor (railway)







#### **Some CT-Wheel references**

| Audi                               | Audi                  | DaimlerChrysler       | DaimlerChrysler  | MICHELIN<br>Will bridges 510 weller | MICHELIN                                     |
|------------------------------------|-----------------------|-----------------------|------------------|---------------------