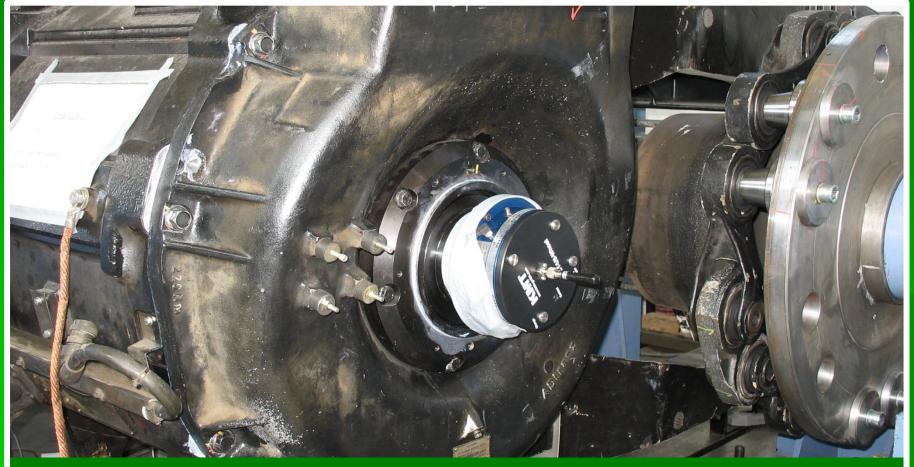

#### Measurements on big electric motor

Temperature & force measurement inside of electric motor (railway)