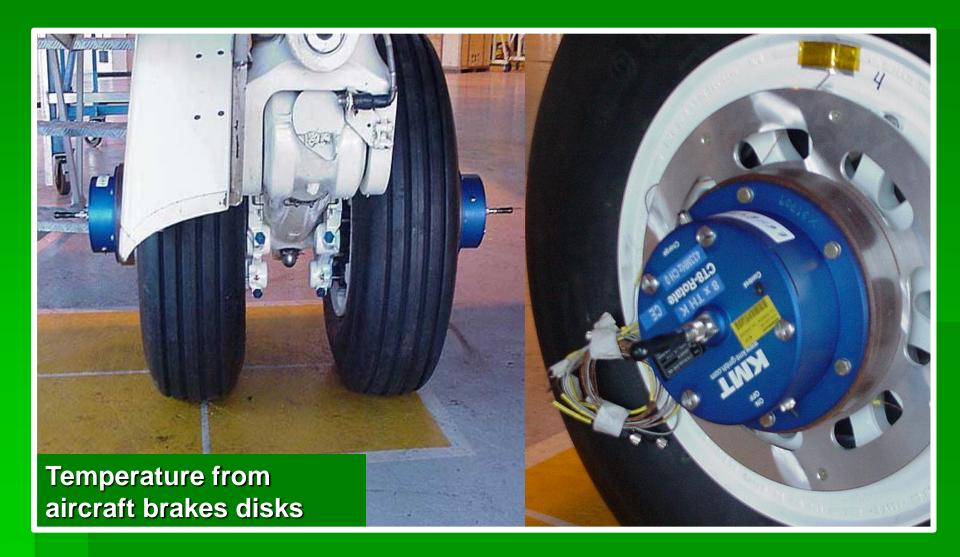

#### Measurements on rotating wheels

Temperature measurements of break disks
Temperature measurements of tires
Vibration measurements of wheels
Force and strain measurement of wheels